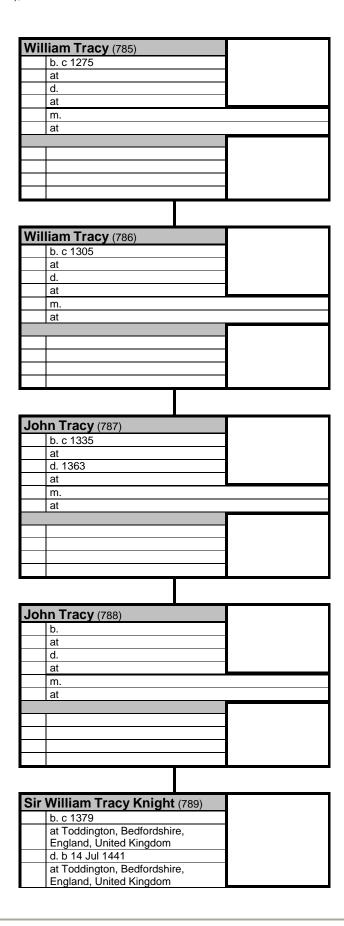

## **Relationship Chart**

|          | m.                                                                                                                                                                                                                                                                                                                                                               |                   |
|----------|------------------------------------------------------------------------------------------------------------------------------------------------------------------------------------------------------------------------------------------------------------------------------------------------------------------------------------------------------------------|-------------------|
|          | at                                                                                                                                                                                                                                                                                                                                                               |                   |
| +AI      | ice de la Spine (790)                                                                                                                                                                                                                                                                                                                                            |                   |
|          | b. 1383                                                                                                                                                                                                                                                                                                                                                          |                   |
|          | at                                                                                                                                                                                                                                                                                                                                                               |                   |
|          | d. 1441                                                                                                                                                                                                                                                                                                                                                          |                   |
|          | at                                                                                                                                                                                                                                                                                                                                                               |                   |
|          |                                                                                                                                                                                                                                                                                                                                                                  |                   |
|          |                                                                                                                                                                                                                                                                                                                                                                  |                   |
| Wil      | liam Tracy (791)                                                                                                                                                                                                                                                                                                                                                 |                   |
| VV   1   | b. c 1401                                                                                                                                                                                                                                                                                                                                                        | -                 |
|          | at Toddington, Bedfordshire,                                                                                                                                                                                                                                                                                                                                     |                   |
|          | England, United Kingdom                                                                                                                                                                                                                                                                                                                                          |                   |
|          | d. 1460                                                                                                                                                                                                                                                                                                                                                          | 1                 |
|          | at Toddington, Bedfordshire,                                                                                                                                                                                                                                                                                                                                     | 1                 |
|          | England, United Kingdom                                                                                                                                                                                                                                                                                                                                          |                   |
|          | m. 1449                                                                                                                                                                                                                                                                                                                                                          |                   |
|          | at                                                                                                                                                                                                                                                                                                                                                               |                   |
| . 8.0    |                                                                                                                                                                                                                                                                                                                                                                  |                   |
| +171     | argaret Pauncefort (792)                                                                                                                                                                                                                                                                                                                                         | 4                 |
|          | b. c 1406                                                                                                                                                                                                                                                                                                                                                        |                   |
|          | at Toddington, Bedfordshire,                                                                                                                                                                                                                                                                                                                                     |                   |
|          | England, United Kingdom                                                                                                                                                                                                                                                                                                                                          |                   |
|          | d.                                                                                                                                                                                                                                                                                                                                                               |                   |
| <u> </u> | at                                                                                                                                                                                                                                                                                                                                                               |                   |
|          | l                                                                                                                                                                                                                                                                                                                                                                |                   |
|          |                                                                                                                                                                                                                                                                                                                                                                  |                   |
| Hei      | nry Tracy (793)                                                                                                                                                                                                                                                                                                                                                  |                   |
|          | b. 1431                                                                                                                                                                                                                                                                                                                                                          |                   |
|          | at Manor, Toddington, Bedfordshire,                                                                                                                                                                                                                                                                                                                              | 1                 |
|          | England, United Kingdom                                                                                                                                                                                                                                                                                                                                          |                   |
|          | d. 30 Jun 1501                                                                                                                                                                                                                                                                                                                                                   | 1                 |
|          | at                                                                                                                                                                                                                                                                                                                                                               | -                 |
|          |                                                                                                                                                                                                                                                                                                                                                                  |                   |
|          |                                                                                                                                                                                                                                                                                                                                                                  |                   |
|          | m. c 1463                                                                                                                                                                                                                                                                                                                                                        | d United Kingdom  |
| . ΔΙ     | m. c 1463<br>at Toddington, Bedfordshire, Englan                                                                                                                                                                                                                                                                                                                 | d, United Kingdom |
| +AI      | m. c 1463<br>at Toddington, Bedfordshire, Englanice Baldington (794)                                                                                                                                                                                                                                                                                             | d, United Kingdom |
| +AI      | m. c 1463<br>at Toddington, Bedfordshire, Englan<br>ice Baldington (794)<br>b. c 1443                                                                                                                                                                                                                                                                            | d, United Kingdom |
| +AI      | m. c 1463<br>at Toddington, Bedfordshire, Englan<br>ice Baldington (794)<br>b. c 1443<br>at                                                                                                                                                                                                                                                                      | d, United Kingdom |
| +AI      | m. c 1463<br>at Toddington, Bedfordshire, Englan<br>ice Baldington (794)<br>b. c 1443<br>at<br>d. b May 1506                                                                                                                                                                                                                                                     | d, United Kingdom |
| +AI      | m. c 1463<br>at Toddington, Bedfordshire, Englan<br>ice Baldington (794)<br>b. c 1443<br>at                                                                                                                                                                                                                                                                      | d, United Kingdom |
| +AI      | m. c 1463<br>at Toddington, Bedfordshire, Englan<br>ice Baldington (794)<br>b. c 1443<br>at<br>d. b May 1506                                                                                                                                                                                                                                                     | d, United Kingdom |
|          | m. c 1463<br>at Toddington, Bedfordshire, Englan<br>ice Baldington (794)<br>b. c 1443<br>at<br>d. b May 1506<br>at                                                                                                                                                                                                                                               | d, United Kingdom |
|          | m. c 1463<br>at Toddington, Bedfordshire, Englan<br>ice Baldington (794)<br>b. c 1443<br>at<br>d. b May 1506                                                                                                                                                                                                                                                     | d, United Kingdom |
|          | m. c 1463<br>at Toddington, Bedfordshire, Englan<br>ice Baldington (794)<br>b. c 1443<br>at<br>d. b May 1506<br>at                                                                                                                                                                                                                                               | d, United Kingdom |
|          | m. c 1463 at Toddington, Bedfordshire, Englan ice Baldington (794) b. c 1443 at d. b May 1506 at liam Tracy (795)                                                                                                                                                                                                                                                | d, United Kingdom |
|          | m. c 1463 at Toddington, Bedfordshire, Englan ice Baldington (794) b. c 1443 at d. b May 1506 at  liam Tracy (795) b. c 1460                                                                                                                                                                                                                                     | d, United Kingdom |
|          | m. c 1463 at Toddington, Bedfordshire, Englan ice Baldington (794) b. c 1443 at d. b May 1506 at  liam Tracy (795) b. c 1460 at Toddington, Bedfordshire, England, United Kingdom d. 1531                                                                                                                                                                        | d, United Kingdom |
|          | m. c 1463 at Toddington, Bedfordshire, Englan ice Baldington (794) b. c 1443 at d. b May 1506 at  liam Tracy (795) b. c 1460 at Toddington, Bedfordshire, England, United Kingdom                                                                                                                                                                                | d, United Kingdom |
|          | m. c 1463 at Toddington, Bedfordshire, Englan ice Baldington (794) b. c 1443 at d. b May 1506 at  liam Tracy (795) b. c 1460 at Toddington, Bedfordshire, England, United Kingdom d. 1531                                                                                                                                                                        | d, United Kingdom |
|          | m. c 1463 at Toddington, Bedfordshire, Englan ice Baldington (794) b. c 1443 at d. b May 1506 at  liam Tracy (795) b. c 1460 at Toddington, Bedfordshire, England, United Kingdom d. 1531 at England, United Kingdom                                                                                                                                             | d, United Kingdom |
| Wil      | m. c 1463 at Toddington, Bedfordshire, Englan ice Baldington (794) b. c 1443 at d. b May 1506 at  liam Tracy (795) b. c 1460 at Toddington, Bedfordshire, England, United Kingdom d. 1531 at England, United Kingdom m. at                                                                                                                                       | d, United Kingdom |
| Wil      | m. c 1463 at Toddington, Bedfordshire, Englan ice Baldington (794) b. c 1443 at d. b May 1506 at  liam Tracy (795) b. c 1460 at Toddington, Bedfordshire, England, United Kingdom d. 1531 at England, United Kingdom m. at  argaret Throckmorton (796)                                                                                                           | d, United Kingdom |
| Wil      | m. c 1463 at Toddington, Bedfordshire, Englan ice Baldington (794) b. c 1443 at d. b May 1506 at  liam Tracy (795) b. c 1460 at Toddington, Bedfordshire, England, United Kingdom d. 1531 at England, United Kingdom m. at argaret Throckmorton (796) b. c 1464                                                                                                  | d, United Kingdom |
| Wil      | m. c 1463 at Toddington, Bedfordshire, Englan ice Baldington (794) b. c 1443 at d. b May 1506 at  liam Tracy (795) b. c 1460 at Toddington, Bedfordshire, England, United Kingdom d. 1531 at England, United Kingdom m. at  argaret Throckmorton (796) b. c 1464 at                                                                                              | d, United Kingdom |
| Wil      | m. c 1463 at Toddington, Bedfordshire, Englan ice Baldington (794) b. c 1443 at d. b May 1506 at  liam Tracy (795) b. c 1460 at Toddington, Bedfordshire, England, United Kingdom d. 1531 at England, United Kingdom m. at  argaret Throckmorton (796) b. c 1464 at d.                                                                                           | d, United Kingdom |
| Wil      | m. c 1463 at Toddington, Bedfordshire, Englan ice Baldington (794) b. c 1443 at d. b May 1506 at  liam Tracy (795) b. c 1460 at Toddington, Bedfordshire, England, United Kingdom d. 1531 at England, United Kingdom m. at  argaret Throckmorton (796) b. c 1464 at                                                                                              | d, United Kingdom |
| Wil      | m. c 1463 at Toddington, Bedfordshire, Englan ice Baldington (794) b. c 1443 at d. b May 1506 at  liam Tracy (795) b. c 1460 at Toddington, Bedfordshire, England, United Kingdom d. 1531 at England, United Kingdom m. at  argaret Throckmorton (796) b. c 1464 at d.                                                                                           | d, United Kingdom |
| Will +Mi | m. c 1463 at Toddington, Bedfordshire, Englan ice Baldington (794) b. c 1443 at d. b May 1506 at  liam Tracy (795) b. c 1460 at Toddington, Bedfordshire, England, United Kingdom d. 1531 at England, United Kingdom m. at argaret Throckmorton (796) b. c 1464 at d. at                                                                                         | d, United Kingdom |
| Will +Mi | m. c 1463 at Toddington, Bedfordshire, Englan ice Baldington (794) b. c 1443 at d. b May 1506 at  liam Tracy (795) b. c 1460 at Toddington, Bedfordshire, England, United Kingdom d. 1531 at England, United Kingdom m. at  argaret Throckmorton (796) b. c 1464 at d.                                                                                           | d, United Kingdom |
| Will +Mi | m. c 1463 at Toddington, Bedfordshire, Englan ice Baldington (794) b. c 1443 at d. b May 1506 at  liam Tracy (795) b. c 1460 at Toddington, Bedfordshire, England, United Kingdom d. 1531 at England, United Kingdom m. at argaret Throckmorton (796) b. c 1464 at d. at                                                                                         | d, United Kingdom |
| Will +Mi | m. c 1463 at Toddington, Bedfordshire, Englan ice Baldington (794) b. c 1443 at d. b May 1506 at  liam Tracy (795) b. c 1460 at Toddington, Bedfordshire, England, United Kingdom d. 1531 at England, United Kingdom m. at argaret Throckmorton (796) b. c 1464 at d. at                                                                                         | d, United Kingdom |
| Will +Mi | m. c 1463 at Toddington, Bedfordshire, Englan ice Baldington (794) b. c 1443 at d. b May 1506 at  liam Tracy (795) b. c 1460 at Toddington, Bedfordshire, England, United Kingdom d. 1531 at England, United Kingdom m. at argaret Throckmorton (796) b. c 1464 at d. at                                                                                         | d, United Kingdom |
| Will +Mi | m. c 1463 at Toddington, Bedfordshire, Englan ice Baldington (794) b. c 1443 at d. b May 1506 at  liam Tracy (795) b. c 1460 at Toddington, Bedfordshire, England, United Kingdom d. 1531 at England, United Kingdom m. at argaret Throckmorton (796) b. c 1464 at d. at  chard Tracy (797) b. 1503 at Toddington, Bedfordshire,                                 | d, United Kingdom |
| Will +Mi | m. c 1463 at Toddington, Bedfordshire, Englan ice Baldington (794) b. c 1443 at d. b May 1506 at  liam Tracy (795) b. c 1460 at Toddington, Bedfordshire, England, United Kingdom d. 1531 at England, United Kingdom m. at argaret Throckmorton (796) b. c 1464 at d. at  chard Tracy (797) b. 1503 at Toddington, Bedfordshire, England, United Kingdom         | d, United Kingdom |
| Wil      | m. c 1463 at Toddington, Bedfordshire, Englan ice Baldington (794) b. c 1443 at d. b May 1506 at  liam Tracy (795) b. c 1460 at Toddington, Bedfordshire, England, United Kingdom d. 1531 at England, United Kingdom m. at argaret Throckmorton (796) b. c 1464 at d. at  chard Tracy (797) b. 1503 at Toddington, Bedfordshire, England, United Kingdom d. 1569 | d, United Kingdom |

| m.                                    |               |
|---------------------------------------|---------------|
| at                                    |               |
| +Barbara Lucy (798)                   |               |
| b. 1531                               |               |
| at Charlecote, Warwickshire,          |               |
| England, United Kingdom               |               |
| d.                                    |               |
| at                                    |               |
|                                       |               |
|                                       |               |
| Sir Boul Troov Paranet (700)          |               |
| Sir Paul Tracy Baronet (799)          |               |
| b. bt 1555-1556                       |               |
| at Stanway, Gloucestershire,          |               |
| England, United Kingdom               |               |
| d. 4 Aug 1626                         |               |
| at Tewksbury, Gloucestershire,        |               |
| England, United Kingdom               |               |
| m. 1581                               |               |
| at England, United Kingdom            |               |
| +Anne Sharkerley (800)                |               |
| b. 1563                               |               |
| at                                    |               |
| d. 10 Oct 1615                        |               |
| at Stanway, Gloucestershire,          |               |
| England, United Kingdom               |               |
|                                       |               |
|                                       |               |
| Lieutenant Thomas Tracy (844)         |               |
| b. 1610                               |               |
| at Stanway, Gloucestershire,          |               |
| England, United Kingdom               |               |
| d. 7 Nov 1685                         |               |
| at Norwich, New London County,        |               |
| CT, United States                     |               |
| m. 1641                               |               |
| at Wethersfield, Hartford County, CT, | United States |
| +Mary (?) (845)                       |               |
| b.                                    |               |
| at                                    |               |
| d. 1659                               |               |
| at Norwich, New London County,        |               |
| CT, United States                     |               |
|                                       |               |
|                                       |               |
| Thomas Tracy (849)                    |               |
| b. 1644                               |               |
| at Wethersfield, Hartford County,     |               |
| CT, United States                     |               |
| d. Apr 1723                           |               |
| at Preston, New London County,        |               |
| CT, United States                     |               |
| m. 1675                               |               |
| at Preston, New London County, CT,    | United States |
| + <b>Sarah (?)</b> (857)              |               |
| b.                                    |               |
| at                                    |               |
| d.                                    |               |
| at                                    |               |
| 1                                     |               |
|                                       |               |
| Jeremiah Tracy (862)                  |               |
| b. 14 Oct 1682                        |               |
| at Preston, New London County,        |               |
|                                       |               |
| CT, United States                     |               |