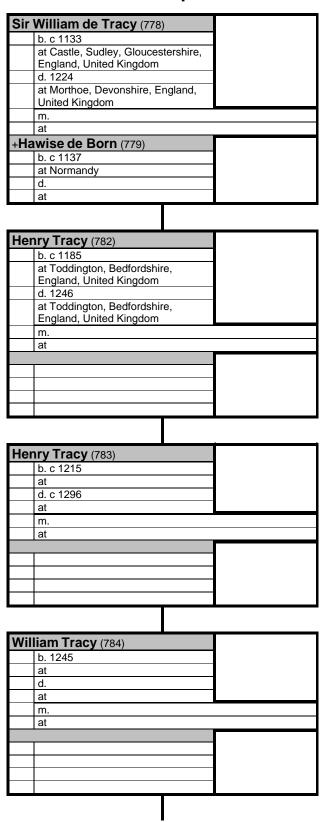

## **Relationship Chart**

|          | m.                                                                                                                                                                                                                                                                                                                                                               |                   |
|----------|------------------------------------------------------------------------------------------------------------------------------------------------------------------------------------------------------------------------------------------------------------------------------------------------------------------------------------------------------------------|-------------------|
|          | at                                                                                                                                                                                                                                                                                                                                                               |                   |
| +AI      | ice de la Spine (790)                                                                                                                                                                                                                                                                                                                                            |                   |
|          | b. 1383                                                                                                                                                                                                                                                                                                                                                          |                   |
|          | at                                                                                                                                                                                                                                                                                                                                                               |                   |
|          | d. 1441                                                                                                                                                                                                                                                                                                                                                          |                   |
|          | at                                                                                                                                                                                                                                                                                                                                                               |                   |
|          |                                                                                                                                                                                                                                                                                                                                                                  |                   |
|          |                                                                                                                                                                                                                                                                                                                                                                  |                   |
| Wil      | liam Tracy (791)                                                                                                                                                                                                                                                                                                                                                 |                   |
| VV   1   | b. c 1401                                                                                                                                                                                                                                                                                                                                                        | -                 |
|          | at Toddington, Bedfordshire,                                                                                                                                                                                                                                                                                                                                     |                   |
|          | England, United Kingdom                                                                                                                                                                                                                                                                                                                                          |                   |
|          | d. 1460                                                                                                                                                                                                                                                                                                                                                          | 1                 |
|          | at Toddington, Bedfordshire,                                                                                                                                                                                                                                                                                                                                     | 1                 |
|          | England, United Kingdom                                                                                                                                                                                                                                                                                                                                          |                   |
|          | m. 1449                                                                                                                                                                                                                                                                                                                                                          |                   |
|          | at                                                                                                                                                                                                                                                                                                                                                               |                   |
| . 8.0    |                                                                                                                                                                                                                                                                                                                                                                  |                   |
| +171     | argaret Pauncefort (792)                                                                                                                                                                                                                                                                                                                                         | 4                 |
|          | b. c 1406                                                                                                                                                                                                                                                                                                                                                        |                   |
|          | at Toddington, Bedfordshire,                                                                                                                                                                                                                                                                                                                                     |                   |
|          | England, United Kingdom                                                                                                                                                                                                                                                                                                                                          |                   |
|          | d.                                                                                                                                                                                                                                                                                                                                                               |                   |
| <u> </u> | at                                                                                                                                                                                                                                                                                                                                                               |                   |
|          | l                                                                                                                                                                                                                                                                                                                                                                |                   |
|          |                                                                                                                                                                                                                                                                                                                                                                  |                   |
| Hei      | nry Tracy (793)                                                                                                                                                                                                                                                                                                                                                  |                   |
|          | b. 1431                                                                                                                                                                                                                                                                                                                                                          |                   |
|          | at Manor, Toddington, Bedfordshire,                                                                                                                                                                                                                                                                                                                              | 1                 |
|          | England, United Kingdom                                                                                                                                                                                                                                                                                                                                          |                   |
|          | d. 30 Jun 1501                                                                                                                                                                                                                                                                                                                                                   | 1                 |
|          | at                                                                                                                                                                                                                                                                                                                                                               | -                 |
|          |                                                                                                                                                                                                                                                                                                                                                                  |                   |
|          |                                                                                                                                                                                                                                                                                                                                                                  |                   |
|          | m. c 1463                                                                                                                                                                                                                                                                                                                                                        | d United Kingdom  |
| . ΔΙ     | m. c 1463<br>at Toddington, Bedfordshire, Englan                                                                                                                                                                                                                                                                                                                 | d, United Kingdom |
| +AI      | m. c 1463<br>at Toddington, Bedfordshire, Englanice Baldington (794)                                                                                                                                                                                                                                                                                             | d, United Kingdom |
| +AI      | m. c 1463<br>at Toddington, Bedfordshire, Englan<br>ice Baldington (794)<br>b. c 1443                                                                                                                                                                                                                                                                            | d, United Kingdom |
| +AI      | m. c 1463<br>at Toddington, Bedfordshire, Englan<br>ice Baldington (794)<br>b. c 1443<br>at                                                                                                                                                                                                                                                                      | d, United Kingdom |
| +AI      | m. c 1463<br>at Toddington, Bedfordshire, Englan<br>ice Baldington (794)<br>b. c 1443<br>at<br>d. b May 1506                                                                                                                                                                                                                                                     | d, United Kingdom |
| +AI      | m. c 1463<br>at Toddington, Bedfordshire, Englan<br>ice Baldington (794)<br>b. c 1443<br>at                                                                                                                                                                                                                                                                      | d, United Kingdom |
| +AI      | m. c 1463<br>at Toddington, Bedfordshire, Englan<br>ice Baldington (794)<br>b. c 1443<br>at<br>d. b May 1506                                                                                                                                                                                                                                                     | d, United Kingdom |
|          | m. c 1463<br>at Toddington, Bedfordshire, Englan<br>ice Baldington (794)<br>b. c 1443<br>at<br>d. b May 1506<br>at                                                                                                                                                                                                                                               | d, United Kingdom |
|          | m. c 1463<br>at Toddington, Bedfordshire, Englan<br>ice Baldington (794)<br>b. c 1443<br>at<br>d. b May 1506                                                                                                                                                                                                                                                     | d, United Kingdom |
|          | m. c 1463<br>at Toddington, Bedfordshire, Englan<br>ice Baldington (794)<br>b. c 1443<br>at<br>d. b May 1506<br>at                                                                                                                                                                                                                                               | d, United Kingdom |
|          | m. c 1463 at Toddington, Bedfordshire, Englan ice Baldington (794) b. c 1443 at d. b May 1506 at liam Tracy (795)                                                                                                                                                                                                                                                | d, United Kingdom |
|          | m. c 1463 at Toddington, Bedfordshire, Englan ice Baldington (794) b. c 1443 at d. b May 1506 at  liam Tracy (795) b. c 1460                                                                                                                                                                                                                                     | d, United Kingdom |
|          | m. c 1463 at Toddington, Bedfordshire, Englan ice Baldington (794) b. c 1443 at d. b May 1506 at  liam Tracy (795) b. c 1460 at Toddington, Bedfordshire, England, United Kingdom d. 1531                                                                                                                                                                        | d, United Kingdom |
|          | m. c 1463 at Toddington, Bedfordshire, Englan ice Baldington (794) b. c 1443 at d. b May 1506 at  liam Tracy (795) b. c 1460 at Toddington, Bedfordshire, England, United Kingdom                                                                                                                                                                                | d, United Kingdom |
|          | m. c 1463 at Toddington, Bedfordshire, Englan ice Baldington (794) b. c 1443 at d. b May 1506 at  liam Tracy (795) b. c 1460 at Toddington, Bedfordshire, England, United Kingdom d. 1531                                                                                                                                                                        | d, United Kingdom |
|          | m. c 1463 at Toddington, Bedfordshire, Englan ice Baldington (794) b. c 1443 at d. b May 1506 at  liam Tracy (795) b. c 1460 at Toddington, Bedfordshire, England, United Kingdom d. 1531 at England, United Kingdom                                                                                                                                             | d, United Kingdom |
| Wil      | m. c 1463 at Toddington, Bedfordshire, Englan ice Baldington (794) b. c 1443 at d. b May 1506 at  liam Tracy (795) b. c 1460 at Toddington, Bedfordshire, England, United Kingdom d. 1531 at England, United Kingdom m. at                                                                                                                                       | d, United Kingdom |
| Wil      | m. c 1463 at Toddington, Bedfordshire, Englan ice Baldington (794) b. c 1443 at d. b May 1506 at  liam Tracy (795) b. c 1460 at Toddington, Bedfordshire, England, United Kingdom d. 1531 at England, United Kingdom m. at  argaret Throckmorton (796)                                                                                                           | d, United Kingdom |
| Wil      | m. c 1463 at Toddington, Bedfordshire, Englan ice Baldington (794) b. c 1443 at d. b May 1506 at  liam Tracy (795) b. c 1460 at Toddington, Bedfordshire, England, United Kingdom d. 1531 at England, United Kingdom m. at argaret Throckmorton (796) b. c 1464                                                                                                  | d, United Kingdom |
| Wil      | m. c 1463 at Toddington, Bedfordshire, Englan ice Baldington (794) b. c 1443 at d. b May 1506 at  liam Tracy (795) b. c 1460 at Toddington, Bedfordshire, England, United Kingdom d. 1531 at England, United Kingdom m. at  argaret Throckmorton (796) b. c 1464 at                                                                                              | d, United Kingdom |
| Wil      | m. c 1463 at Toddington, Bedfordshire, Englan ice Baldington (794) b. c 1443 at d. b May 1506 at  liam Tracy (795) b. c 1460 at Toddington, Bedfordshire, England, United Kingdom d. 1531 at England, United Kingdom m. at  argaret Throckmorton (796) b. c 1464 at d.                                                                                           | d, United Kingdom |
| Wil      | m. c 1463 at Toddington, Bedfordshire, Englan ice Baldington (794) b. c 1443 at d. b May 1506 at  liam Tracy (795) b. c 1460 at Toddington, Bedfordshire, England, United Kingdom d. 1531 at England, United Kingdom m. at  argaret Throckmorton (796) b. c 1464 at                                                                                              | d, United Kingdom |
| Wil      | m. c 1463 at Toddington, Bedfordshire, Englan ice Baldington (794) b. c 1443 at d. b May 1506 at  liam Tracy (795) b. c 1460 at Toddington, Bedfordshire, England, United Kingdom d. 1531 at England, United Kingdom m. at  argaret Throckmorton (796) b. c 1464 at d.                                                                                           | d, United Kingdom |
| Will +Mi | m. c 1463 at Toddington, Bedfordshire, Englan ice Baldington (794) b. c 1443 at d. b May 1506 at  liam Tracy (795) b. c 1460 at Toddington, Bedfordshire, England, United Kingdom d. 1531 at England, United Kingdom m. at argaret Throckmorton (796) b. c 1464 at d. at                                                                                         | d, United Kingdom |
| Will +Mi | m. c 1463 at Toddington, Bedfordshire, Englan ice Baldington (794) b. c 1443 at d. b May 1506 at  liam Tracy (795) b. c 1460 at Toddington, Bedfordshire, England, United Kingdom d. 1531 at England, United Kingdom m. at  argaret Throckmorton (796) b. c 1464 at d.                                                                                           | d, United Kingdom |
| Will +Mi | m. c 1463 at Toddington, Bedfordshire, Englan ice Baldington (794) b. c 1443 at d. b May 1506 at  liam Tracy (795) b. c 1460 at Toddington, Bedfordshire, England, United Kingdom d. 1531 at England, United Kingdom m. at argaret Throckmorton (796) b. c 1464 at d. at                                                                                         | d, United Kingdom |
| Will +Mi | m. c 1463 at Toddington, Bedfordshire, Englan ice Baldington (794) b. c 1443 at d. b May 1506 at  liam Tracy (795) b. c 1460 at Toddington, Bedfordshire, England, United Kingdom d. 1531 at England, United Kingdom m. at argaret Throckmorton (796) b. c 1464 at d. at                                                                                         | d, United Kingdom |
| Will +Mi | m. c 1463 at Toddington, Bedfordshire, Englan ice Baldington (794) b. c 1443 at d. b May 1506 at  liam Tracy (795) b. c 1460 at Toddington, Bedfordshire, England, United Kingdom d. 1531 at England, United Kingdom m. at argaret Throckmorton (796) b. c 1464 at d. at                                                                                         | d, United Kingdom |
| Will +Mi | m. c 1463 at Toddington, Bedfordshire, Englan ice Baldington (794) b. c 1443 at d. b May 1506 at  liam Tracy (795) b. c 1460 at Toddington, Bedfordshire, England, United Kingdom d. 1531 at England, United Kingdom m. at argaret Throckmorton (796) b. c 1464 at d. at  chard Tracy (797) b. 1503 at Toddington, Bedfordshire,                                 | d, United Kingdom |
| Will +Mi | m. c 1463 at Toddington, Bedfordshire, Englan ice Baldington (794) b. c 1443 at d. b May 1506 at  liam Tracy (795) b. c 1460 at Toddington, Bedfordshire, England, United Kingdom d. 1531 at England, United Kingdom m. at argaret Throckmorton (796) b. c 1464 at d. at  chard Tracy (797) b. 1503 at Toddington, Bedfordshire, England, United Kingdom         | d, United Kingdom |
| Wil      | m. c 1463 at Toddington, Bedfordshire, Englan ice Baldington (794) b. c 1443 at d. b May 1506 at  liam Tracy (795) b. c 1460 at Toddington, Bedfordshire, England, United Kingdom d. 1531 at England, United Kingdom m. at argaret Throckmorton (796) b. c 1464 at d. at  chard Tracy (797) b. 1503 at Toddington, Bedfordshire, England, United Kingdom d. 1569 | d, United Kingdom |